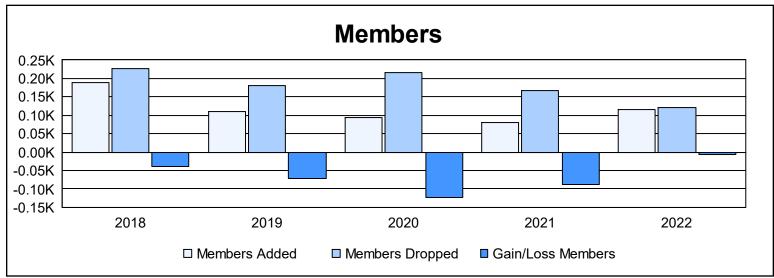

District 332 C

As of June 2022 Cumulative

| Year      | New<br>Clubs | Dropped<br>Clubs | Gain/<br>Loss<br>Clubs | New<br>Members | Charter<br>Members | Reinstate<br>Members | Transfer<br>Members | Total<br>Member<br>Added | Total<br>Members<br>Dropped | Gain/<br>Loss<br>Members |
|-----------|--------------|------------------|------------------------|----------------|--------------------|----------------------|---------------------|--------------------------|-----------------------------|--------------------------|
| 2017-2018 | 1            | 6                | -5                     | 125            | 50                 | 4                    | 11                  | 190                      | 228                         | -38                      |
| 2018-2019 | 0            | 3                | -3                     | 92             | 0                  | 2                    | 16                  | 110                      | 182                         | -72                      |
| 2019-2020 | 0            | 2                | -2                     | 88             | 0                  | 0                    | 5                   | 93                       | 215                         | -122                     |
| 2020-2021 | 0            | 2                | -2                     | 72             | 3                  | 4                    | 1                   | 80                       | 168                         | -88                      |
| 2021-2022 | 1            | 1                | 0                      | 84             | 30                 | 0                    | 1                   | 115                      | 122                         | -7                       |
| Average   | 0            | 3                | -2                     | 92             | 17                 | 2                    | 7                   | 118                      | 183                         | -65                      |