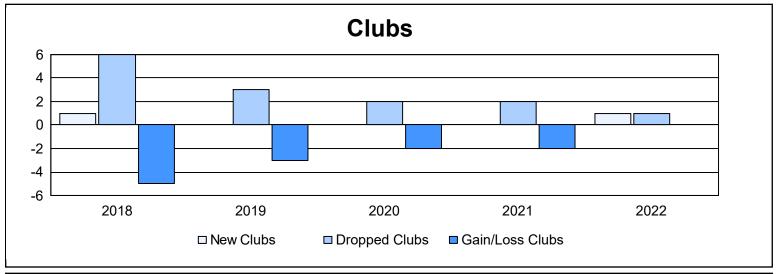

District 332 C

As of June 2022 Cumulative

| Year      | New<br>Clubs | Dropped<br>Clubs | Gain/<br>Loss<br>Clubs | New<br>Members | Charter<br>Members | Reinstate<br>Members | Transfer<br>Members | Total<br>Member<br>Added | Total<br>Members<br>Dropped | Gain/<br>Loss<br>Members |
|-----------|--------------|------------------|------------------------|----------------|--------------------|----------------------|---------------------|--------------------------|-----------------------------|--------------------------|
| 2017-2018 | 1            | 6                | -5                     | 125            | 50                 | 4                    | 11                  | 190                      | 228                         | -38                      |
| 2018-2019 | 0            | 3                | -3                     | 92             | 0                  | 2                    | 16                  | 110                      | 182                         | -72                      |
| 2019-2020 | 0            | 2                | -2                     | 88             | 0                  | 0                    | 5                   | 93                       | 215                         | -122                     |
| 2020-2021 | 0            | 2                | -2                     | 72             | 3                  | 4                    | 1                   | 80                       | 168                         | -88                      |
| 2021-2022 | 1            | 1                | 0                      | 84             | 30                 | 0                    | 1                   | 115                      | 122                         | -7                       |
| Average   | 0            | 3                | -2                     | 92             | 17                 | 2                    | 7                   | 118                      | 183                         | -65                      |